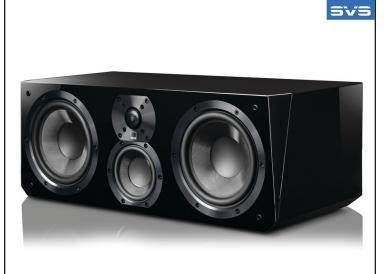

#### **SPECIFICATION**

- » Real Black Oak Veneer and Piano Gloss Black finish options
- SoundMatch 3-way crossover network with premium components
- "1" aluminum dome tweeter
- 3 4" midrange driver
- Dual 6.5" midrange drivers
- Dual gold-plated 5-way binding posts
- Rated bandwidth: 45 Hz-32 kHz (±3 dB)
- Sensitivity: 87 dB
  (2.83) @ 1 meter full-s
  - (2.83V @ 1 meter full-space, 300-3kHz)
- » Nominal impedance: 8 ohms
- » Recommended power: 20-225 watts
- Cabinet size: 8" (H) x 22" (W) x 10" (D)

### PREMIUM DRIVERS AND CROSSOVERS

SVS uses the highest quality drivers, combined with SoundMatch crossover networks, to ensure the highest sound quality. Our aluminum dome tweeter features an optimized diffuser to eliminate diffraction artifacts. The midrange and woofers utilizes an FEA-designed motor and suspension, a shorting ring to reduce distortion, and treated cones to minimize resonances. The crossover network was designed using sophisticated software and extensive electroacoustical measurements, and features premium-grade capacitors, air-core inductors and printed circuit boards.