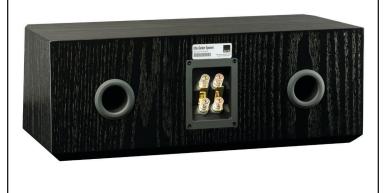

#### **SPECIFICATION**

- » Real Black Oak Veneer and Piano Gloss Black finish options
- SoundMatch 3-way crossover network with premium components
- "1" aluminum dome tweeter
- 3 4" midrange driver
- Dual 6.5" midrange drivers
- Dual gold-plated 5-way binding posts
- Rated bandwidth: 45 Hz-32 kHz (±3 dB)
- Sensitivity: 87 dB
  (2.83) @ 1 meter full-s
  - (2.83V @ 1 meter full-space, 300-3kHz)
- » Nominal impedance: 8 ohms
- » Recommended power: 20-225 watts
- Cabinet size: 8" (H) x 22" (W) x 10" (D)

# PRECISION CNC CONSTRUCTION, ACOUSTICALLY INERT CABINET DESIGN

Ensuring that this beauty is not just skin deep, the Ultra Center cabinet is precision CNC-manufactured with extensive internal blocking and bracing, resulting in perfect edge and panel alignment, no resonances and excellent rigidity - ensuring you hear nothing but pure and uncolored sound.