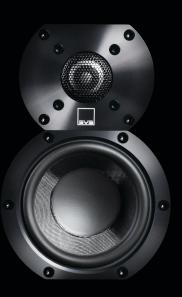

Featuring the dramatic bevelled edge design cues from the other members of the Ultra speaker family, and elegantly finished in premium-grade real wood black oak veneer and piano gloss black, the Ultra Center will complement any upscale theater.

#### **SPECIFICATION**

- » Real Black Oak Veneer and Piano Gloss Black finish options
- SoundMatch 3-way crossover network with premium components
- "1" aluminum dome tweeter
- 3 4" midrange driver
- Dual 6.5" midrange drivers
- Dual gold-plated 5-way binding posts
- Rated bandwidth: 45 Hz-32 kHz (±3 dB)
- Sensitivity: 87 dB
  (2.83) @ 1 meter full-s
  - (2.83V @ 1 meter full-space, 300-3kHz)
- » Nominal impedance: 8 ohms
- » Recommended power: 20-225 watts
- Cabinet size: 8" (H) x 22" (W) x 10" (D)

### PREMIUM DRIVERS AND CROSSOVERS

SVS uses the highest quality drivers, combined with SoundMatch crossover networks, to ensure the highest sound quality. Our aluminum dome tweeter features an optimized diffuser to eliminate diffraction artifacts. The midrange and woofers utilizes an FEA-designed motor and suspension, a shorting ring to reduce distortion, and treated cones to minimize resonances. The crossover network was designed using sophisticated software and extensive electroacoustical measurements, and features premium-grade capacitors, air-core inductors and printed circuit boards.