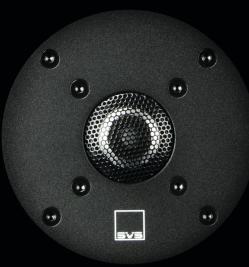

# DRIVER AND CROSSOVER DETAILS

The 1" aluminum dome tweeter utilizes an FEA-optimized diffuser which delivers a very open 'airy' presentation and extremely unveiled highs.

The 6.5" woofer delivers rich and articulate bass and outstanding extension, courtesy of a polypropylene cone, a refined motor with an aluminum shorting ring for reduced distortion, a vented voice coil former, and unique all-new cast ABS-fiberglass-carbon composite basket for precise component alignment.