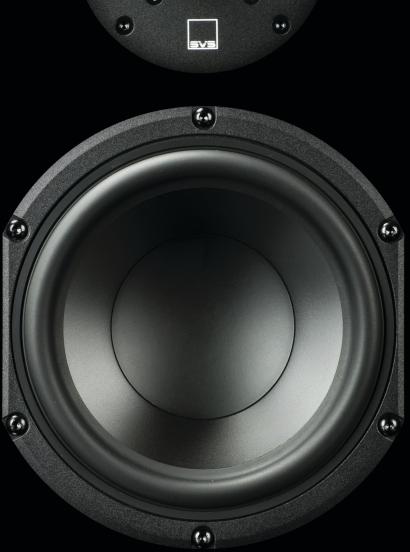

# DRIVER AND CROSSOVER DETAILS

The 1" aluminum dome tweeter utilizes an FEA-optimized diffuser which delivers a very open 'airy' presentation and extremely unveiled highs.

The 6.5" woofer delivers rich and articulate bass and outstanding extension, courtesy of a polypropylene cone, a refined motor with an aluminum shorting ring for reduced distortion, a vented voice coil former, and unique all-new cast ABS-fiberglass-carbon composite basket for precise component alignment.