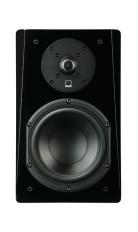

#### PRIME BOOKSHELVES - WORLD-CLASS PERFORMANCE, COMPACT FORM

Designed for two-channel purists and home theater fans alike, there simply isn't a finer bookshelf monitor available in this segment. Equally adept in home theater or 2-channel settings, the Prime Bookshelf can form the foundation to an outstanding surround sound system. Their handsome styling and high-end finishes will make you proud to have them in your home—even before you've hit the power button.

### SPECIFICATION

- >> 1" aluminum dome tweeter
- » 6.5" woofer
- >> Black Ash and Piano Gloss Black finish options
- >> 5-way binding posts
- >> 1.7" wide-flared rear-firing port
- >> Cloth grille with pin/cup retention system
- Elastomer stick-on bumper feet (adds 3mm to height)
- Cabinet Dimensions: 13.2" (H) X 8" (W) X 9.4" (D) (includes grille, binding posts and bumper feet)
- >> Weight Unboxed: 15.5 pounds

# STUNNING SOUND QUALITY

In a 2-channel setting, Prime Bookshelf delivers a full and rich stand-alone audio experience with a 6.25" woofer for deep and articulate bass and a 1" aluminum dome tweeter for air presentation and unrivaled highs —true to the legacy of high-end, 2-way monitors. Stereo purists will rejoice at the amazing imaging, soundstage and fidelity delivered by the Prime Bookshelf. Whether you're kicking back Saturday evening with a single malt and Dylan, or enjoying freshly ground coffee Sunday morning with Brubeck – the Prime Bookshelf has it covered.