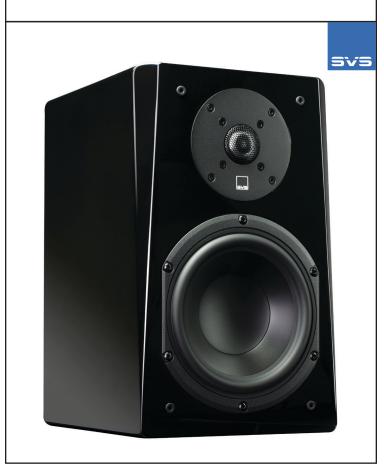

#### PRIME BOOKSHELVES - WORLD-CLASS PERFORMANCE, COMPACT FORM

Designed for two-channel purists and home theater fans alike, there simply isn't a finer bookshelf monitor available in this segment. Equally adept in home theater or 2-channel settings, the Prime Bookshelf can form the foundation to an outstanding surround sound system. Their handsome styling and high-end finishes will make you proud to have them in your home—even before you've hit the power button.

### SPECIFICATION

- >> 1" aluminum dome tweeter
- » 6.5" woofer
- >> Black Ash and Piano Gloss Black finish options
- >> 5-way binding posts
- >> 1.7" wide-flared rear-firing port
- >> Cloth grille with pin/cup retention system
- Elastomer stick-on bumper feet (adds 3mm to height)
- Cabinet Dimensions: 13.2" (H) X 8" (W) X 9.4" (D) (includes grille, binding posts and bumper feet)
- >> Weight Unboxed: 15.5 pounds

# DRIVER AND CROSSOVER DETAILS

The 1" aluminum dome tweeter utilizes an FEA-optimized diffuser which delivers a very open 'airy' presentation and extremely unveiled highs.

The 6.5" woofer delivers rich and articulate bass and outstanding extension, courtesy of a polypropylene cone, a refined motor with an aluminum shorting ring for reduced distortion, a vented voice coil former, and unique all-new cast ABS-fiberglass-carbon composite basket for precise component alignment.