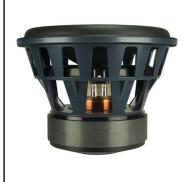

## 13 ULTRA DRIVER - OPTIMIZED FOR SEALED APPLICATIONS

- >> FEA-optimized motor with copper shorting sleeve to reduce gap induction and distortion.
- >> Unique bifilar wound, 3" diameter, ultra-high-power aluminum voice coil.
- Unique gap extension plate for additional linear stroke and reduced distortion.
- Dual linear-roll spiders and stitched parabolic surround for extreme excursion capability.
- >> Ultra-light and rigid Rohacell composite cone provides excellent transient response.