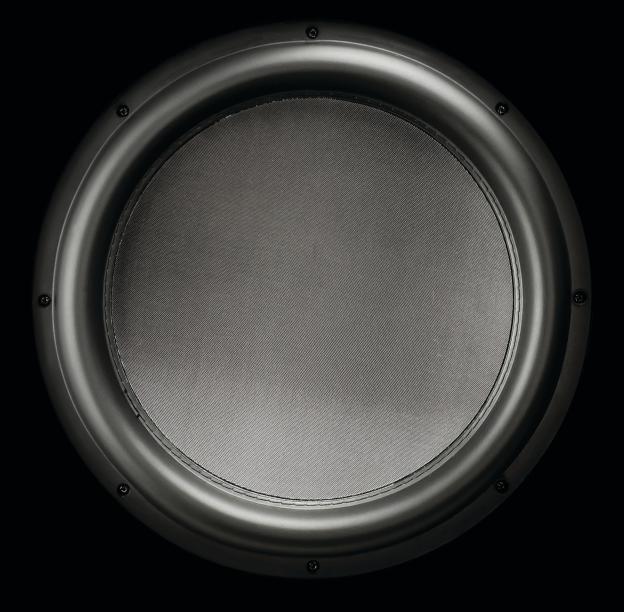

### SB13 ULTRA – UNMATCHED SOUND QUALITY AND EXTREME PERFORMANCE - COMPACT SIZE

Almost clinical in accuracy, the SB13 Ultra will reveal subtle textures and nuances lesser subs simply ignore. With unmatched transient response, quarter notes and complex bass lines are all delivered with toe-tapping rhythm and pace. Dynamic range is outstanding, with kettle drum and deep piano key strikes rendered with stunning realism. In mid-size rooms with a modicum of room gain, deep extension is fathomless.. In addition to its world-class music chops, the SB13-Ultra won't disappoint on movie night, shrugging off the most demanding DVD passages without breaking a sweat – always staying deep, clean, linear, and powerful.

The SB13-Ultra is the finest compact subwoofer on the market - offering an unmatched combination of high-tech components, features, handsome aesthetics, exquisite sound quality and extreme value.

# PREMIUM FINISHES, COMPACT SIZE, ROBUST CONSTRUCTION

Available in premium real wood veneer black oak or stunning piano-gloss black, and protected by an attractive and durable curved metal grille – the SB13-Ultra will complement the most upscale décors and high-end theaters. At slightly under 18" on all sides, the SB13-Ultra is compact, and easily integrates into your living space. Weighing in at 95 pounds, the SB13-Plus is robustly built with extra-thick CNC cut panels for the ultimate in rigid and resonance-free construction.