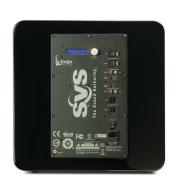

### SLEDGE AMPLIFICATION – INTELLIGENT AND SOPHISTICATED POWER

- 1000 watts RMS continuous power (3600 watts peak dynamic power).
- Efficient, cool-running Class D power with 'green' standby mode.
- Equalization curve optimized for enhanced transient response and to complement room gain.
- Stereo line-level RCA and balanced (XLR) I/O connections for the ultimate in connectivity.
- DSP control for refined behavior under all operating conditions.
- >> Extensive menu options and digital crossover allows easy integration into any 2-channel system.
- Intuitive and easy to use single knob controller with bright LCD display.