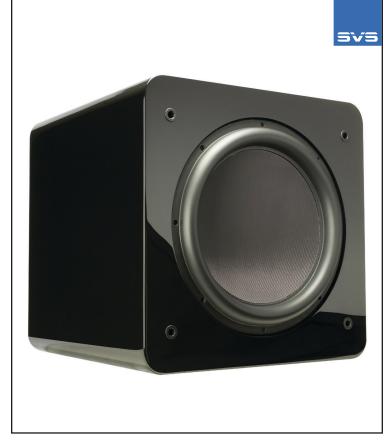

# PREMIUM FINISHES, COMPACT SIZE, ROBUST CONSTRUCTION

Available in premium real wood veneer black oak or stunning piano-gloss black, and protected by an attractive and durable curved metal grille – the SB13-Ultra will complement the most upscale décors and high-end theaters. At slightly under 18" on all sides, the SB13-Ultra is compact, and easily integrates into your living space. Weighing in at 95 pounds, the SB13-Plus is robustly built with extra-thick CNC cut panels for the ultimate in rigid and resonance-free construction.